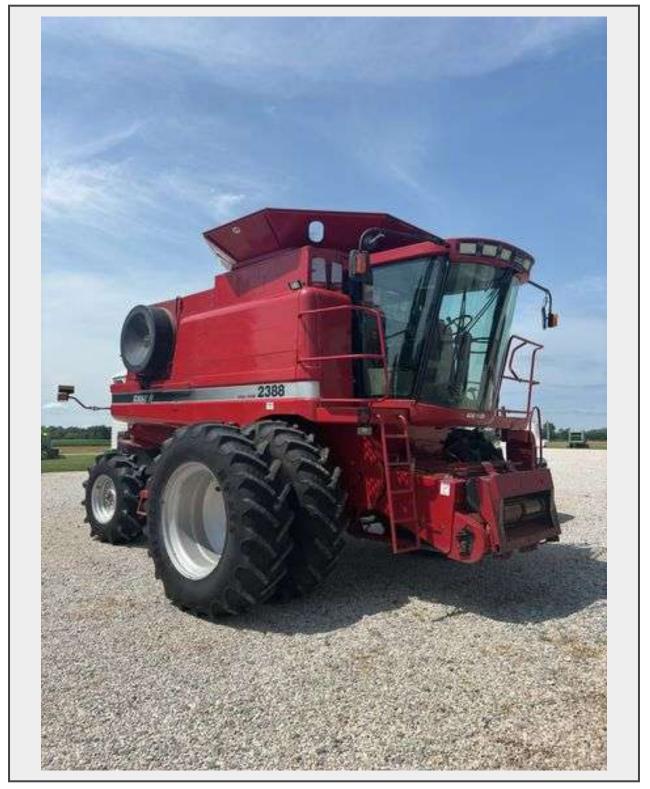

**Sale Name:** Alan & Kim Rutger Farm Retirement Auction in person Live Auction (DAY 2)

LOT 10 - 2006 Case IH 2388 Axial Flow Combine, J&M Hopper Extensions, 520/85R42 Duals, like new, 4wd, Extended Auger, Rear Dual Spreaders, 3,506 Engine hours, 2,284 separator hours, Ag Leader Versa Yield Wagons, HD Lift Cylinders, Spent \$44,000 on Recent Repairs and Updates on it and \$15000 on labor, has ran 3000 acres since repairs and updates, has owned since 2013

Description

2006 Case IH 2388 Axial Flow Combine, J&M Hopper Extensions, 520/85R42 Duals like new, 4wd, Extended Auger, Rear Dual Spreaders, 3,506 Engine hours, 2,284 separator hours, Ag Leader Versa Yield Wagons, HD Lift Cylinders, Spent \$44,000 on Recent Repairs and Updates on it and \$15,000 on labor, has ran 3000 acres since repairs and updates, has owned since 2013