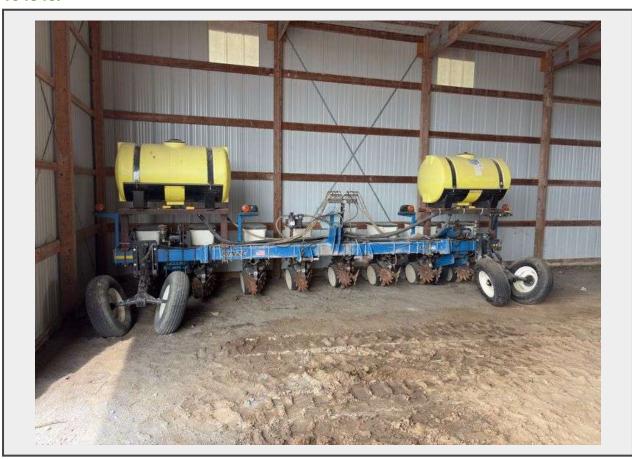

Sale Name: Alan & Kim Rutger Farm Retirement Auction in person Live Auction (DAY 2) LOT 19 - 2015 Kinze 3110 8 Row Planter, 3pt, 30", Corn and Bean Meters, Liquid Fertilizer, KPM III Monitor, set up to plant ridges, 3pt, ground driven, spike closing wheels, wheels, Rear 32% spray on top, Twin 150 Gallon Tanks, with markers, s/n-104646.

## **Description**

2015 Kinze 3110 8 Row Planter, 3pt, 30", Liquid Fertilizer, KPM III Monitor, set up to plant ridges, 3pt, ground driven, spike closing wheels, wheels, Rear 32% spray on top, Twin 150 Gallon Tanks, with markers, s/n- 104646.