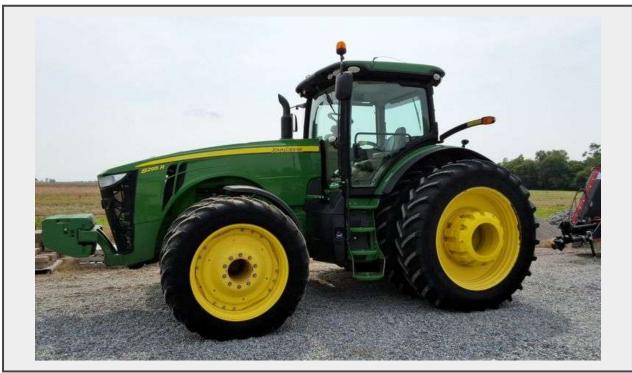

Sale Name: Alan & Kim Rutger Farm Retirement Auction in person Live Auction (DAY 2) LOT 1 - 2015 John Deere 8295R Tractor, 4,032 hours, Front Duals 380/80R38, ILS Suspension, Power Shift, Rear Duals, 5 Remotes, 3pt, Rear inside and rear outside weights, Power Beyond, Big 1000pto, Leather, Deluxe Cab, Full Front weights, s/n-1RW8295RCFP105204 (click on documents for spec sheet)

## **Description**

2015 John Deere 8295R Tractor, 4,032 hours, Front Duals 380/80R38, ILS Suspension, Power Shift, Rear Duals, 5 Remotes, 3pt, Rear inside and rear outside weights, Power Beyond, Big 1000pto, Leather, Deluxe Cab, Full Front weights, s/n-1RW8295RCFP105204 (click on documents for spec sheet)